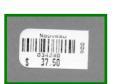

### **Contains:**

Store Name, Bar code, Coded Date Received. SKU Number and Price!

Actual Size - 7/8" x 1/2"