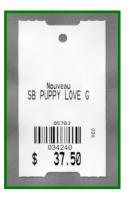

## **Contains:**

Store Name, Description, Vendor Stock Number, Bar code, Coded Date Received, SKU Number and Price!

Actual Size - 1.18" x 1"