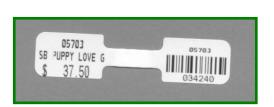

#### **Contains:**

Store Name, Description, Vendor Stock Number, Bar code, Coded Date Received, SKU Number and Price!

Actual Size - BarBell - 2" x 1/2"